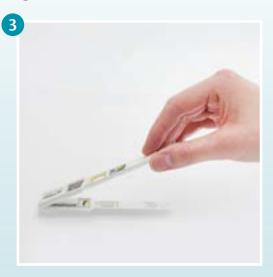

#### The testing procedure is simple, fast and is generating accurate results.

Set your information and choose Measurement

Enter sample data via keyboard or barcode scanner and choose your application

Place the cover on top of the strip