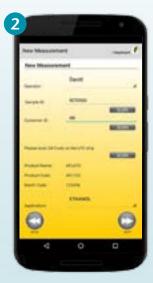

#### The testing procedure is simple, fast and is generating accurate results.

Set your information and choose Measurement

Enter sample data via keyboard or barcode scanner and choose your application

Place the cover on top of the strip