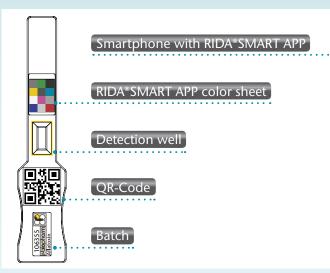

#### The testing procedure is simple, fast and is generating accurate results.

Set your information and choose Measurement

Enter sample data via keyboard or barcode scanner and choose your application

Place the cover on top of the strip

Hold the smartphone above the strip and take a picture

View your results and export them via email or cloud printing

Access and view your results from the built-in database