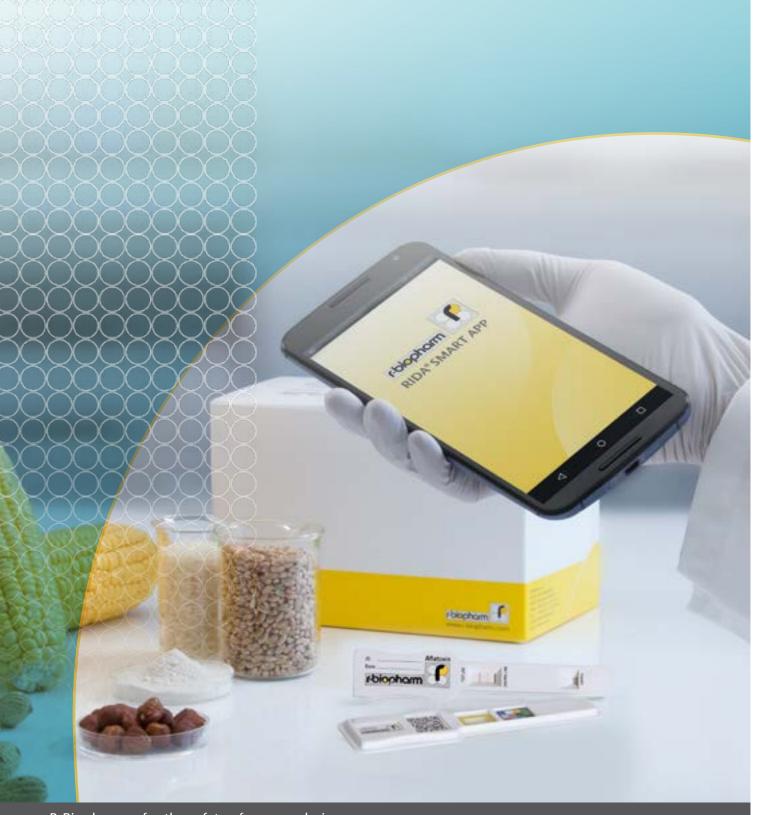

#### **Convenient barcode technology**

A key element is the LFD cover contained in every RIDA®SMART APP-compatible test kit. It contains a QR code (quick response code) and the RIDA®SMART APP color sheet, both necessary for the precise evaluation of results. The QR code encodes basic data like test name and lot number but also links to specific application information of your test lot. Even the valid calibration curve of your specific test kit lot is transferred via barcode. Therefore, no calibration of the instrument is required in the laboratory. Additionally, the RIDA®SMART APP color sheet printed on the LFD cover allows you to use the app not only under controlled laboratory conditions but also in non-controlled environments (on-site testing).