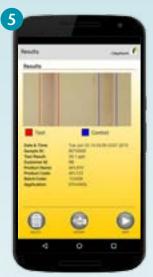

Hold the smartphone above the strip and take a picture

View your results and export them via email or cloud printing

Access and view your results from the built-in database