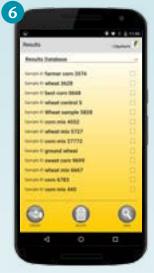

customer IDs? Even this data can be entered without typing. Just scan your barcodes and the app links the information to your sample (barcode scanner needs to be installed on the smartphone to use this feature). Results are calculated automatically and displayed on the screen. You can directly export them via email, cloud and network printer or review the automatically stored data in the internal database for export at a later date.

The software comes with a built-in database for quick and easy access to your results data. The implemented service request function allows instant RIDA®SMART APP customer support.

| Software                  | Art. No.  |
|---------------------------|-----------|
| RIDA®SMART APP Mycotoxins | ZRSAM1000 |