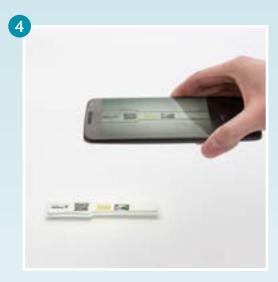

Hold the smartphone above the strip and take a picture

View your results and export them via email or cloud printing

Access and view your results from the built-in database