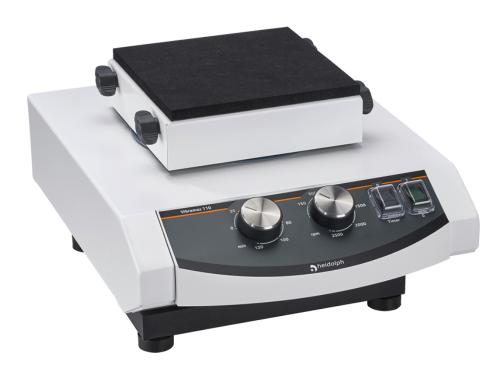

## Vibramax 110

## The efficient model

- Ideal for the optional attachment to use 49 test tubes that increases your throughput significantly
- The shaking orbit of 1.5 mm performs a gentle motion for sensitive samples
- Set and continuously adjust the variable speed on the analog control knob from 150 to 2,500 rpm
- An analog process timer allows for unattended operation and can be set from 1 to 120 minutes. When the set time has elapsed an acoustic alarm will sound and the operation stops

## Vibramax 110 - Technical Data

| Overheat protection            | self-resetting                                                                                     |
|--------------------------------|----------------------------------------------------------------------------------------------------|
| Permissible ambient conditions | 5 - 31 °C at 80 % rel. humidity 32 - 40 °C<br>decreasing linearly up to max. 50 % rel.<br>humidity |
| Weight                         | 12.2 kg                                                                                            |
| Protection class DIN EN 60529  | IP 30                                                                                              |
| Timer                          | Yes                                                                                                |
| Rotation speed range           | 150 - 2,500 rpm                                                                                    |
| Power input                    | 46 W                                                                                               |
| Dimensions (w/d/h)             | 245 x 310 x 146 mm                                                                                 |
| Max. Load                      | 2 kg                                                                                               |
| Operating Mode                 | timer or continous                                                                                 |
| Rotation speed setting         | electronic control                                                                                 |
| Orbit / Stroke                 | 1.5 mm                                                                                             |
| Platform size                  | 140 x 140 mm                                                                                       |
| Accessories included           | non-skid rubber mat                                                                                |
| Angle                          | -                                                                                                  |
| Motion                         | vibrating                                                                                          |
|                                |                                                                                                    |