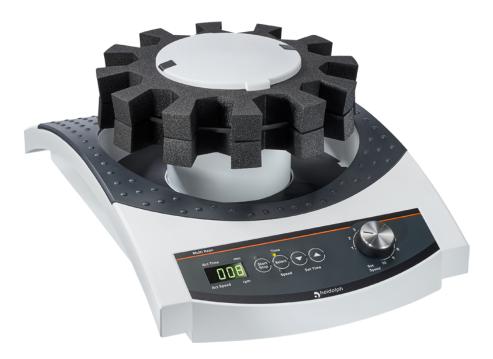

## Multi Reax

The all-purpose model

- Unique shaker to accommodate up to 26 vessels with various diameters. Shipment includes as a standard: Attachment for 26 vessels with diameters from 10 to 16 mm Attachment for 12 vessels with diameters from 16 to 32 mm
- The 3-mm vibration orbit allows for excellent mixing results in large and solid samples
- Set and continuously adjust the variable speeds from 150 to 2,000 rpm on the digital display
- A digital process timer allows for unattended operation and can be set from 1 to 999 minutes. When the set time has elapsed, an acoustic alarm will sound and the operation stops