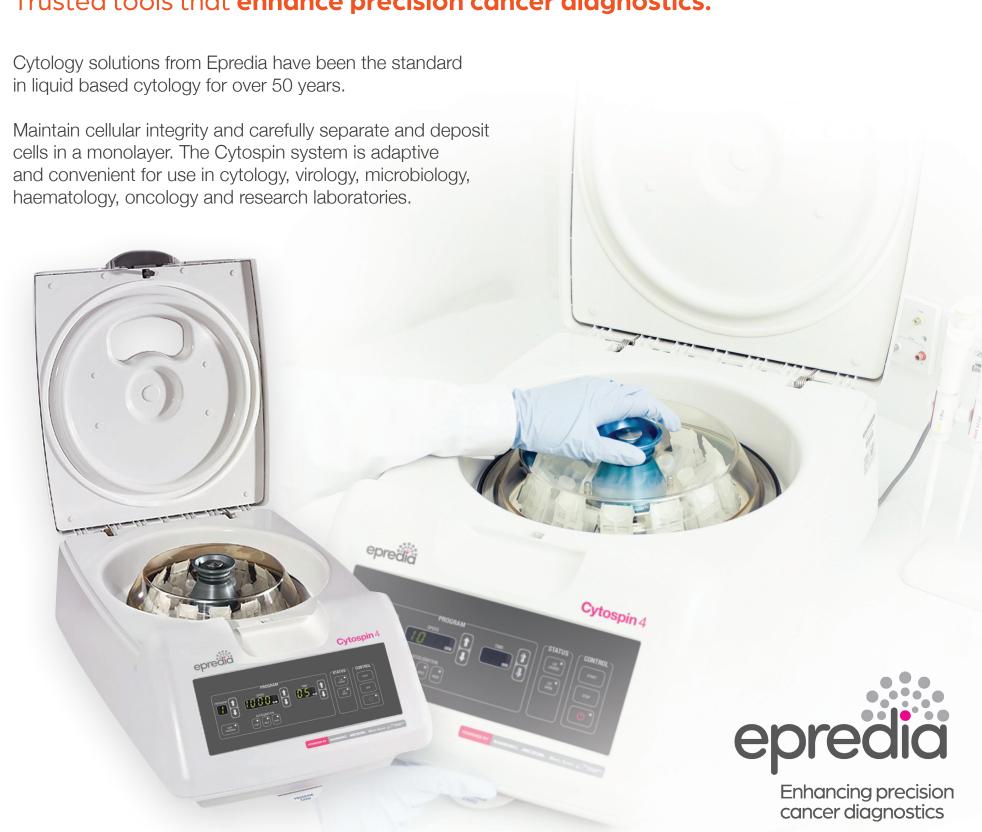

## Adopt Efficiency. Maintain Integrity.

Trusted tools that enhance precision cancer diagnostics.

### The ultimate thin-layer cell preparation system

Cytocentrifugation provides an efficient way to present cells from a liquid matrix for microscopic examination - maximising cell yield while maintaining morphological integrity.

#### Safety and Simplicity

Designed to protect the operator before, during and after sample preparation, the Cytospin features an autoclavable sealed head which can be loaded and unloaded in a microbiological safety cabinet to reduce the chance of exposure to any potential pathogens. The Cytospin offers an extremely simple technique to concentrate up to 12 samples in one run. The intuitive control panel provides a simple interface for inputting time, speed and acceleration settings, with a protected program memory for up to 23 commonly used protocols.