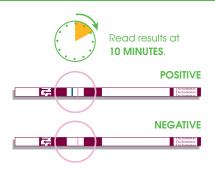

# Colonia Rapid Test

THE ONLY CLIA-WAIVED RAPID TEST FOR THE DETECTION OF TRICHOMONAS VAGINALIS

### FOR USE WITH VAGINAL SWABS



### **FEATURES:**

- ✓ ACCURATE; 83% sensitivity vs. culture; 95% agreement with culture and wet mount combined
- ✓ FAST; Results in 10 minutes or less
- ✓ OBJECTIVE; Detects the antigen; removes uncertainty associated with live organism instability
- WORLD-CLASS TECHNICAL SUPPORT; Staffed with certified medical technologists and skilled professionals

## **TEST PROCEDURE / RESULTS**











### ORDERING INFORMATION

OSOM® TRICHOMONAS RAPID TEST
TRICHOMONAS POSITIVE CONTROL KIT

CONFIGURATION

25 TESTS

# CATALOG NUMBER

181 OR 181E (CE MARKED) 182



Mediq Suomi Oy Luomanportti 3, PL 115 02201 Espoo, puh. 020 112 1500 www.mediq.fi



### INTERNATIONAL

Sekisui Diagnostics (UK) Limited 50 Gibson Drive Kings Hill, West Malling, Kent, ME19 4AF, UK Phone: +44 (0) 1732 220022 Fax: +44 (0) 1732 220024 Email: info@sekisuidiagnostics.com ISO 9001:2000 Certified, ISO 13485:2003 Certified