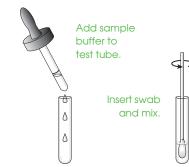

# Colonia Rapid Test

THE ONLY CLIA-WAIVED RAPID TEST FOR THE DETECTION OF TRICHOMONAS VAGINALIS

### FOR USE WITH VAGINAL SWABS



### **FEATURES:**

- ✓ ACCURATE; 83% sensitivity vs. culture; 95% agreement with culture and wet mount combined
- ✓ FAST; Results in 10 minutes or less
- ✓ OBJECTIVE; Detects the antigen; removes uncertainty associated with live organism instability
- WORLD-CLASS TECHNICAL SUPPORT; Staffed with certified medical technologists and skilled professionals

## **TEST PROCEDURE / RESULTS**











### ORDERING INFORMATION

OSOM® TRICHOMONAS RAPID TEST
TRICHOMONAS POSITIVE CONTROL KIT

CONFIGURATION

25 TESTS

# CATALOG NUMBER

181 OR 181E (CE MARKED) 182



Mediq Suomi Oy Luomanportti 3, PL 115 02201 Espoo, puh. 020 112 1500 www.mediq.fi



### INTERNATIONAL

Sekisui Diagnostics (UK) Limited 50 Gibson Drive Kings Hill, West Malling, Kent, ME19 4AF, UK Phone: +44 (0) 1732 220022 Fax: +44 (0) 1732 220024 Email: info@sekisuidiagnostics.com ISO 9001:2000 Certified, ISO 13485:2003 Certified