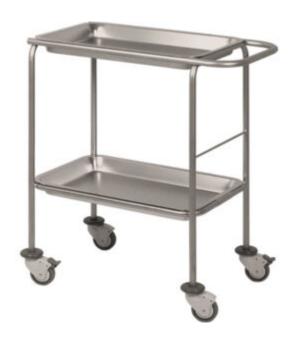

### **Characteristics**

Two detachable pressed trays with dimensions  $600 \times 400 \times 60$  mm. With rounded corners and polished non-sharp edges.

Handle for easy movement.

Four Ø80 mm castors with bumpers, two with brakes.

## **Structure and Finishings**

Structure made of stainless steel, quality 18/10.

#### **Dimensions**

710 x 400 x 830 mm