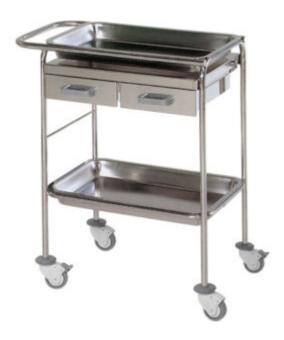

# Auxiliary trolley Two trays and two drawers

#### **Characteristics**

Two detachable pressed trays with dimensions  $600 \times 400 \times 60$  mm. With rounded corners and polished non-sharp edges.

Two front drawers with handle.

Handle for easy movement.

Four Ø80 mm castors with bumpers, two with brakes.

### **Structure and Finishings**

Structure made of stainless steel, quality 18/10.