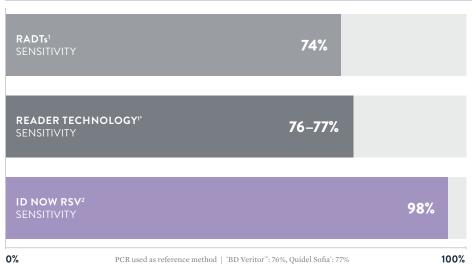

#### PERFORMANCE - SUPERIOR SENSITIVITY ENHANCES CLINICAL CONFIDENCE

- Detects up to 25% more true positives than RADTs<sup>1,2</sup>
- · Reduces unnecessary antibiotic usage
- · Optimizes infection control

### ID NOW RSV VS. PCR<sup>2</sup>