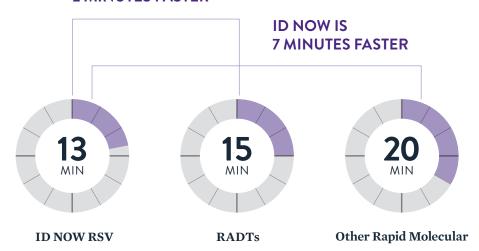

### <u>SPEED – THE FASTEST MOLECULAR RSV TEST FOR EXPEDITING WORKFLOW</u>

## ID NOW IS 2 MINUTES FASTER