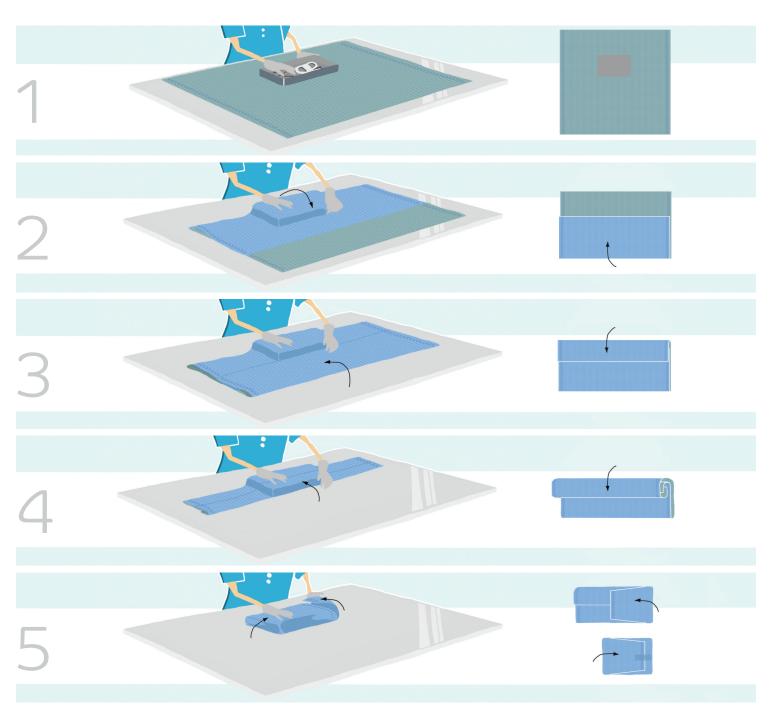

## **AHLSTROM**

# Ahlstrom Reliance® Solo.

### Wrapping methods - square fold



### Stay ahead"

#### Wrapping methods - envelope fold





Mediq Suomi Oy PL 115, 02201 Espoo, puhelin 020 112 1510, asiakaspalvelu@mediq.com, www.mediq.fi

™ medical@ahlstrom.com

Learn more: www.ahlstrom.com

**DISCLAIMER:** The information supplied in this document is for guidance only and should not be construed as a warranty. All implied warranties are expressly disclaimed, including without limitation any warranty of merchantability or fitness for use. All users of the material are responsible for ensuring that is suitable for their needs, environment and end use. All data is subject to change as Ahlstrom deems appropriate.